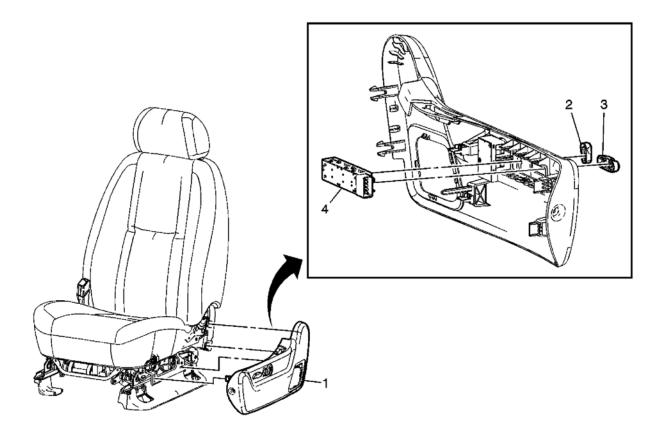

## **Fig. 37: View Of Front Seat Adjuster Switch & Components** Courtesy of GENERAL MOTORS CORP.

## **Power Seat Switch Replacement**

| Callout | Component Name                                                                                                                                                                                   |
|---------|--------------------------------------------------------------------------------------------------------------------------------------------------------------------------------------------------|
| 1       | Front Seat Adjuster Outer Finish Cover<br>Refer to <u>Front Seat Cushion Outer Trim Panel Replacement (Power)</u> or <u>Front Seat Cushion</u><br><u>Outer Trim Panel Replacement (Manual)</u> . |
| 2       | Front Seat Recliner Switch Knob<br><b>Tip:</b> Pull off to remove.                                                                                                                               |
| 3       | Front Seat Adjuster Switch Knob<br><b>Tip:</b> Pull off to remove.                                                                                                                               |
| 4       | Front Seat Adjuster and Recliner Switch<br><b>Tip:</b> Use a small flat bladed tool to disengage the switch from the outer finish cover.                                                         |